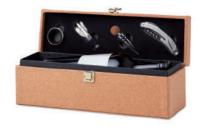

**Otago** MO9717 Wine set in cork laminated gift box with space for one wine bottle.

Pinpoint MO9722 Globe in cork material with stand and 12 pins.

Suber MO9623 A5 notebook 96 lined paper with cork cover.