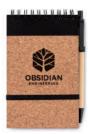

### Cork

Cork is the bark of theself-regenerating cork oak tree. It is ranked among the most durable organic materials with the property of stabilizing the air temperature and humidity. It is a very flexible material and be treated in a simple natural way. It has good adhesive properties, making it easy to use in combination with different materials. In general the cork industry is regarded as one of the most environmental friendly. Cork is 100% natural and biodegradable.