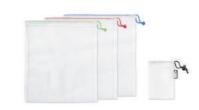

#### Veggie Set Rpet MO9898

Set of 3 RPET mesh bags in RPET pouch. Reusable fruit or vegetable bags.

Bypro Rpet MO9908 Saddle cover for bicycle made in RPET.

MPSC01 Bypro Fully Customised.

Shooppet MO9440 Drawstring bag in 190T RPET with PP strings.