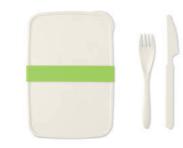

Round Bass+ MO9995

5.0 Bluetooth speaker in wheat straw (35%) and ABS(65%) and LED light indication.

Layaback MO9891

уC

Double coil wireless charger stand. 35% wheat straw and 65% ABS.

**Siya** MO9744 Re-usable cutlery set made of 50% wheat straw and 50% PP.