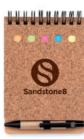

**Otago** MO9717 Wine set in cork laminated gift box with space for one wine bottle.

Pinpoint MO9722 Globe in cork material with stand and 12 pins.

Suber MO9623 A5 notebook 96 lined paper with cork cover.