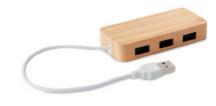

уC MO1202 USB 16GB Bamboo.

**Vina** MO9738 3 port 2.0 USB hub in bamboo case. Cable length 18,5 cm.

Astoria+ MO8547 Single wall tumbler in 50% bamboo fibre and 50% PP with silicone lid and grip.

Setboo MO9786 Re-usable bamboo cutlery set in canvas pouch. Includes knife, fork and spoon.