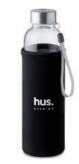

#### Rpet Pen MO9900

Button ball push pen in RPET. Blue ink.

уC MPGT12 Golf towels in 100% RPET. Glass is a sustainable and budget friendly material.

GLASS IS A GREAT MATERIAL THAT CAN BE RE-USED WHICH MAKES IT A PERFECT MATCH FOR OUR COLLECTION. EASY TO CLEAN AND LONG LASTING.

### Glass

With different styles and sizes for any occasion, you can use these for when you are thirsty to help avoid single use items. Do your part by making this small change.

#### Astoglass MO9992

Glass tumbler with silicone lid and grip. Capacity 350 ml. As this is a single wall mug heat transfer can still occur.

Tirana Medium MO9720 Double wall high borosilicate glass with bamboo lid with silicone ring. Capacity 350 ml. As bamboo is a natural material, the colour per item can vary.