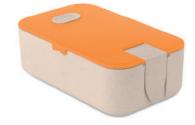

Pecas MO9614 Push button ball pen in wheat straw 50% and ABS 50% material.

**Plato+** MO9996 Wireless charger in wheat straw (35%) and ABS (65%).

**Unipad+** MO9997

Lunch2Go MO9739 Wireless charging pad in wheat straw (35%) and ABS (65%) with 2 port 2.0 USB hubs. Lunchbox made of 50% wheat straw fibre and 50% PP body. Bern Pecas MO9762 Push button ball pen in 50% wheat straw and 50% ABS material with silver fittings.