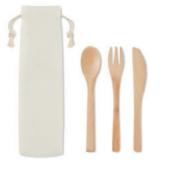

уC MO1202 USB 16GB Bamboo.

**Vina** MO9738 3 port 2.0 USB hub in bamboo case. Cable length 18,5 cm.

Astoria+ MO8547 Single wall tumbler in 50% bamboo fibre and 50% PP with silicone lid and grip.

Setboo MO9786 Re-usable bamboo cutlery set in canvas pouch. Includes knife, fork and spoon.