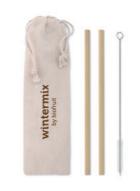

### Reduce & reuse

Our collection of daily enjoyable functional items are carefully assessed to increase brand-awareness whilst assuring a respectful use of materials and a longer-lasting product.

Natural Straw MO9630 Set of 2 reusable bamboo straws , stainless steel-nylon cleaning brush in cotton pouch.