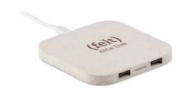

Round Bass+ MO9995

5.0 Bluetooth speaker in wheat straw (35%) and ABS(65%) and LED light indication.

Layaback MO9891

уC

Double coil wireless charger stand. 35% wheat straw and 65% ABS.

**Siya** MO9744 Re-usable cutlery set made of 50% wheat straw and 50% PP.