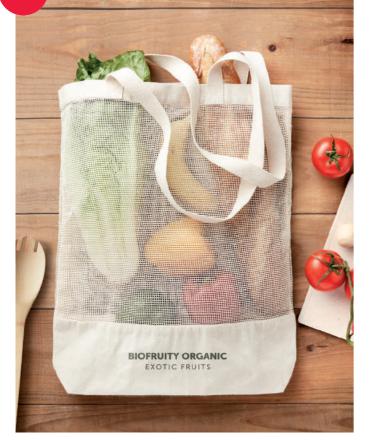

Veggie MO9865 Re-usable food bag. One side is in cotton (140gr/m<sup>2</sup>) and other one is in mesh cotton (110gr/m<sup>2</sup>).