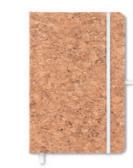

**Otago** MO9717 Wine set in cork laminated gift box with space for one wine bottle.

Pinpoint MO9722 Globe in cork material with stand and 12 pins.

Suber MO9623 A5 notebook 96 lined paper with cork cover.