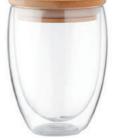

### Glass

With different styles and sizes for any occasion, you can use these for when you are thirsty to help avoid single use items. Do your part by making this small change.

#### Batumi Glass MO9420

36

Double wall in high borosilicate glass bottle and bamboo lid with tea infuser. Capacity: 420 ml. As bamboo is a natural material, the colour per item can vary.

Utah Tea MO9636 Single wall in high borosilicate glass bottle with tea infuser and neoprene pouch. Capacity 500 ml.