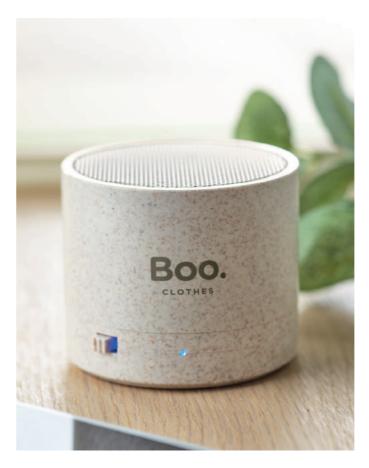

Round Bass+ MO9995

5.0 Bluetooth speaker in wheat straw (35%) and ABS(65%) and LED light indication.

Layaback MO9891

уC

Double coil wireless charger stand. 35% wheat straw and 65% ABS.

**Siya** MO9744 Re-usable cutlery set made of 50% wheat straw and 50% PP.