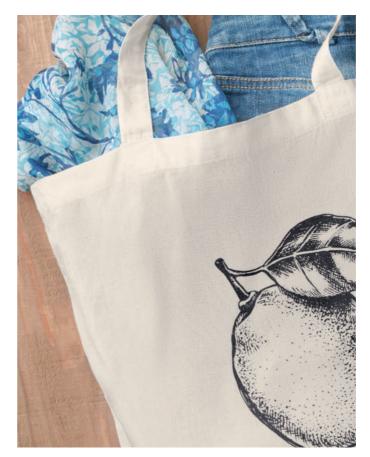

## Organic cotton

Organic cotton is equal to cotton with the difference that it is naturally grown without use of any pesticides, herbicides, fertilizers or any other chemical. In order to know for sure that the cotton is indeed organic, manufacturers go through extensive supply chain verification by third-parties and only certified cotton can be marketed (example by GOTS). Number of organic cotton farms is increasing fastly however still counts for a very small part of overall cotton production worldwide.

Organic Cottonel MO8973 Organic cotton shopping bag with long handles. 105 gr/m<sup>2</sup>.

Organic Hundred MO8974 Organic cotton drawstring bag in 105 gr/m<sup>2</sup>.

Inspire T BC0102 140 g/m², 100% cotton (organic), combed and ring-spun.