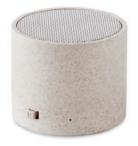

Round Bass+ MO9995

5.0 Bluetooth speaker in wheat straw (35%) and ABS(65%) and LED light indication.

Layaback MO9891

уC

Double coil wireless charger stand. 35% wheat straw and 65% ABS.

**Siya** MO9744 Re-usable cutlery set made of 50% wheat straw and 50% PP.