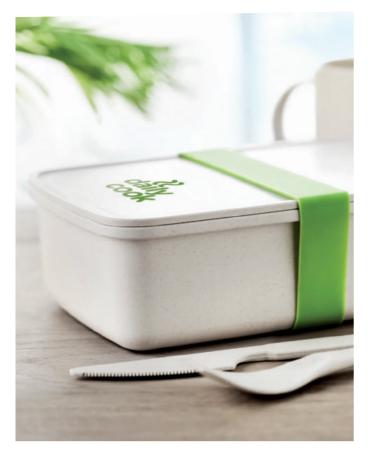

# RESPONSIBLE COLLECTION

This collection of daily enjoyable functional items is carefully assessed to increase brand-awareness whilst assuring a respectful use of materials and a longerlasting product. Ensuring that our actions incorporate these beliefs means rethinking every step of the product development process and our entire operation. Integrating sustainability in the material selection, production, personalisation and packaging methods are examined and potential improvements are continuously implemented. We are committed to conduct business in a responsible and trustworthy manner. A mixture design with wheat straw and ABS or PP. Combining a natural waste material while reducing the usage of thermoplastics.

### Wheat Straw

Wheat-straw is mainly an agricultural waste product that remains after grain or juice is extracted from the crops. Wheat straw is recently being used as filler for thermoplastic composites as polypropilene or ABS. It is a valuable environmentally friendly resource that, while upgrading the outlook of many reuseable products, helps to reduce the amount of plastics used while reusing natural sources.

Pecas MO9614 Push button ball pen in wheat straw 50% and ABS 50% material.

**Plato+** MO9996 Wireless charger in wheat straw (35%) and ABS (65%).

**Unipad+** MO9997

Lunch2Go MO9739 Wireless charging pad in wheat straw (35%) and ABS (65%) with 2 port 2.0 USB hubs. Lunchbox made of 50% wheat straw fibre and 50% PP body. Bern Pecas MO9762 Push button ball pen in 50% wheat straw and 50% ABS material with silver fittings.