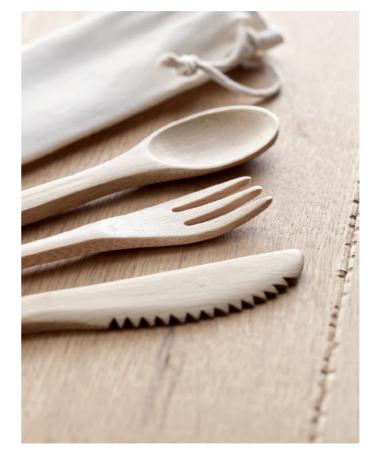

уC MO1202 USB 16GB Bamboo.

**Vina** MO9738 3 port 2.0 USB hub in bamboo case. Cable length 18,5 cm.

Astoria+ MO8547 Single wall tumbler in 50% bamboo fibre and 50% PP with silicone lid and grip.

Setboo MO9786 Re-usable bamboo cutlery set in canvas pouch. Includes knife, fork and spoon.