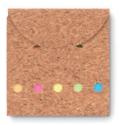

#### Foldcork MO9858

Cork memo pad 125 yellow pages with 5x25 sticky multi-coloured tabs.