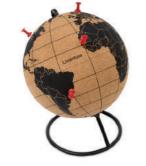

**Otago** MO9717 Wine set in cork laminated gift box with space for one wine bottle.

Pinpoint MO9722 Globe in cork material with stand and 12 pins.

Suber MO9623 A5 notebook 96 lined paper with cork cover.