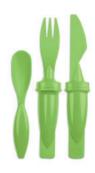

Round Bass+ MO9995

5.0 Bluetooth speaker in wheat straw (35%) and ABS(65%) and LED light indication.

Layaback MO9891

уC

Double coil wireless charger stand. 35% wheat straw and 65% ABS.

**Siya** MO9744 Re-usable cutlery set made of 50% wheat straw and 50% PP.