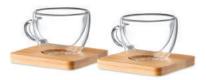

#### Aspen Glass MO9800

Glass drinking bottle 500 ml capacity with stainless steel lid. Capacity: 650 ml.

Belize MO9709 Set of 2 double wall espresso glasses with bamboo saucer.