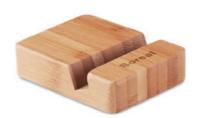

air and releases more oxygen which improves the air quality. Bamboo is 100% natural and biodegradable.







Double coil wireless charger for 1 device in bamboo casing and

Wire&Stand MO9692

with stand functionality.





**Arena** M09662

Caracol мо9706 Smartphone stand and amplifier in bamboo material.

Wireless charging and power bank with 6000 mAh capacity in Bamboo casing.





уC MO1202 USB 16GB Bamboo.

**Vina** MO9738 3 port 2.0 USB hub in bamboo case. Cable length 18,5 cm.



Astoria+ MO8547 Single wall tumbler in 50% bamboo fibre and 50% PP with silicone lid and grip.



Setboo MO9786 Re-usable bamboo cutlery set in canvas pouch. Includes knife, fork and spoon.



Batumi MO9421 Double wall stainless steel insulating vacuum flask with bamboo cover and additional tea infuser.





**Aloha** MO9863 Sunglasses with bamboo arms and all over mirrored lens. UV400 protection.

Ароуа мо9693 Smartphone stand in bamboo.





#### Dentobrush MO9877

Toothbrush with bamboo handle and nylon brushes.



#### Fancy Lunch MO9740 Lunch or sandwich box in 50% bamboo fibre and 50% PP.

It has good adhesive properties, making it easy to use in combination with different materials.



CORK IS 100% NATURAL AND BIODEGRADABLE. IT IS RANKED AMONG THE MOST DURABLE ORGANIC MATERIALS.



### Cork

Cork is the bark of theself-regenerating cork oak tree. It is ranked among the most durable organic materials with the property of stabilizing the air temperature and humidity. It is a very flexible material and be treated in a simple natural way. It has good adhesive properties, making it easy to