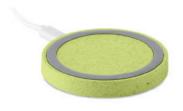

Pecas MO9614 Push button ball pen in wheat straw 50% and ABS 50% material.

**Plato+** MO9996 Wireless charger in wheat straw (35%) and ABS (65%).

**Unipad+** MO9997

Lunch2Go MO9739 Wireless charging pad in wheat straw (35%) and ABS (65%) with 2 port 2.0 USB hubs. Lunchbox made of 50% wheat straw fibre and 50% PP body. Bern Pecas MO9762 Push button ball pen in 50% wheat straw and 50% ABS material with silver fittings.