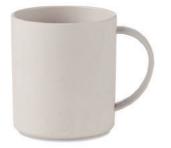

**Nan** MO6104 Single wall tumbler in 100% PLA corn with silicone lid and grip. Capacity: 350 ml.

Lanka M09896 Single wall tumbler in 65% PLA corn and 35% wheat straw with bamboo lid and cork grip.

Nan Box MO6103 Lunchbox made of 20% bamboo fibre and 80% PLA corn with silicone band.

уC PLA fully customised Full customization: edge-to-edge full colour printed

designs and custom sizes.

Sprinkle Pla MO9993 Foldable poncho in biodegradable material and also packed biodegradable bag.

Nan Mug MO6105 Single wall mug made of 20% bamboo fibre and 80% PLA corn. Capacity: 300 ml.