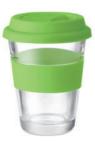

### Glass

With different styles and sizes for any occasion, you can use these for when you are thirsty to help avoid single use items. Do your part by making this small change.

#### Astoglass MO9992

Glass tumbler with silicone lid and grip. Capacity 350 ml. As this is a single wall mug heat transfer can still occur.

Tirana Medium MO9720 Double wall high borosilicate glass with bamboo lid with silicone ring. Capacity 350 ml. As bamboo is a natural material, the colour per item can vary.