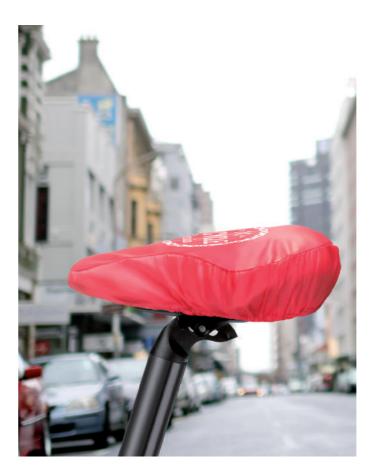

#### Veggie Set Rpet MO9898

Set of 3 RPET mesh bags in RPET pouch. Reusable fruit or vegetable bags.

Bypro Rpet MO9908 Saddle cover for bicycle made in RPET.

MPSC01 Bypro Fully Customised.

Shooppet MO9440 Drawstring bag in 190T RPET with PP strings.