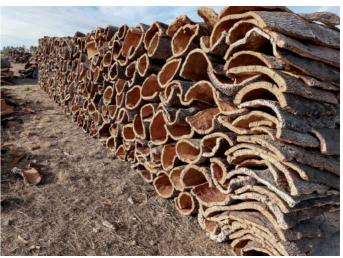

### Cork

Cork is the bark of theself-regenerating cork oak tree. It is ranked among the most durable organic materials with the property of stabilizing the air temperature and humidity. It is a very flexible material and be treated in a simple natural way. It has good adhesive properties, making it easy to use in combination with different materials. In general the cork industry is regarded as one of the most environmental friendly. Cork is 100% natural and biodegradable.