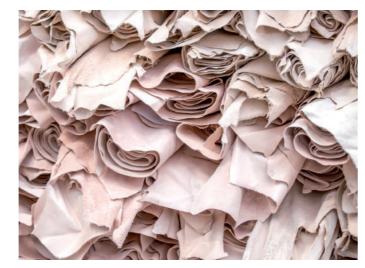

### **Recycled fabrics**

Recycled fabrics is made from waste fabrics (any textiles). Collected textile solid wastes are reprocessed to fibre and than back to fabrics for further re-production of bags, garments or linnen. Most of the manufacturers work with two streams : pre-consumer waste (scrap from production) and post-consumer waste (used textiles collected). The color segregation occurs during the process to avoid as much as possible the re-dyeing of the fabric.