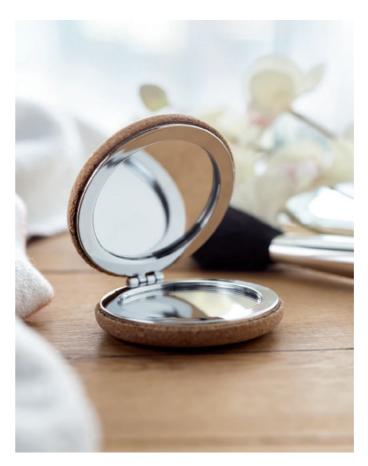

O1202 USB 16GB Bamboo.

**Vina** MO9738 3 port 2.0 USB hub in bamboo case. Cable length 18,5 cm.



Astoria+ MO8547 Single wall tumbler in 50% bamboo fibre and 50% PP with silicone lid and grip.



Setboo MO9786 Re-usable bamboo cutlery set in canvas pouch. Includes knife, fork and spoon.



Batumi MO9421 Double wall stainless steel insulating vacuum flask with bamboo cover and additional tea infuser.





**Aloha** MO9863 Sunglasses with bamboo arms and all over mirrored lens. UV400 protection.

Ароуа мо9693 Smartphone stand in bamboo.





#### Dentobrush MO9877

Toothbrush with bamboo handle and nylon brushes.



#### Fancy Lunch MO9740 Lunch or sandwich box in 50% bamboo fibre and 50% PP.

It has good adhesive properties, making it easy to use in combination with different materials.



CORK IS 100% NATURAL AND BIODEGRADABLE. IT IS RANKED AMONG THE MOST DURABLE ORGANIC MATERIALS.



### Cork

Cork is the bark of theself-regenerating cork oak tree. It is ranked among the most durable organic materials with the property of stabilizing the air temperature and humidity. It is a very flexible material and be treated in a simple natural way. It has good adhesive properties, making it easy to use in combination with different materials. In general the cork industry is regarded as one of the most environmental friendly. Cork is 100% natural and biodegradable.









**Otago** MO9717 Wine set in cork laminated gift box with space for one wine bottle.

Pinpoint MO9722 Globe in cork material with stand and 12 pins.



Suber MO9623 A5 notebook 96 lined paper with cork cover.



V