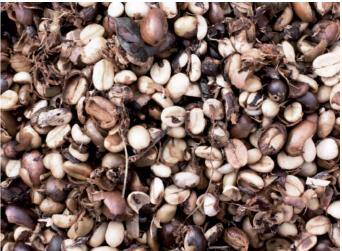

WHEAT STRAW IS RECENTLY BEING USED AS FILLER FOR THERMOPLASTIC COMPOSITES AS POLYPROPILENE OR ABS

### Wheat Straw

Wheat-straw is mainly an agricultural waste product that remains after grain or juice is extracted from the crops. Wheat straw is recently being used as filler for thermoplastic composites as polypropilene or ABS. It is a valuable environmentally friendly resource that, while upgrading the outlook of many reuseable products, helps to reduce the amount of plastics used while reusing natural sources.