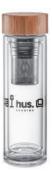

#### Batumi Glass MO9420

36

Double wall in high borosilicate glass bottle and bamboo lid with tea infuser. Capacity: 420 ml. As bamboo is a natural material, the colour per item can vary.

Utah Tea MO9636 Single wall in high borosilicate glass bottle with tea infuser and neoprene pouch. Capacity 500 ml.

#### Aspen Glass MO9800

Glass drinking bottle 500 ml capacity with stainless steel lid. Capacity: 650 ml.

Belize MO9709 Set of 2 double wall espresso glasses with bamboo saucer.