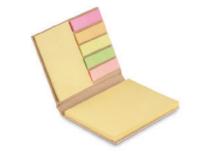

Visioncork MO9855 Cork cover sticky note-pads.

Multicork MO9856 Cork cover ring notebook containing 5 sticky multi-coloured tabs and memo pad of 25 sheets.

Sonoracork MO9857 A6 Cork cover notebook with 70 pages of lined recycled paper.