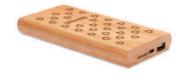

Double coil wireless charger for 1 device in bamboo casing and

Wire&Stand MO9692

with stand functionality.

**Arena** M09662

Caracol мо9706 Smartphone stand and amplifier in bamboo material.

Wireless charging and power bank with 6000 mAh capacity in Bamboo casing.