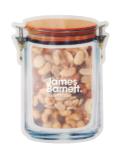

Paper Straw MO9795 Set of 10 paper straws presented in a Kraft box.

CHOOSE MORE SUSTAINABLE MATERIALS AND REPLACE DISPOSABLE WITH REUSABLE PRODUCTS

Pot Food MO9784 Small eco-friendly, easy seal, leak proof and reusable stand up food storage bag.