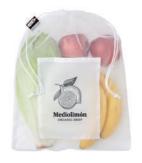

Utah Rpet MO9910 Drinking bottle in RPET. Leak-free. Capacity: 500 ml.

Veggie Rpet MO9880 Food bag in mesh RPET with front pocket and drawstring cord.

#### Veggie Set Rpet MO9898

Set of 3 RPET mesh bags in RPET pouch. Reusable fruit or vegetable bags.

Bypro Rpet MO9908 Saddle cover for bicycle made in RPET.

MPSC01 Bypro Fully Customised.

Shooppet MO9440 Drawstring bag in 190T RPET with PP strings.