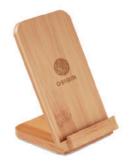

5 Organic Arabic coffee powder. Freshly roasted in Italy.



Arabica 40 MO9724 Organic Arabic coffee powder. Freshly roasted in Italy.







BAMBOO IS 100% NATURAL AND BIODEGRADABLE.

Bamboo is a member of the grass family. It is a colony plant, so it uses energy from this existing plant to produce more plants and expand the root structure.



### Bamboo

Bamboo is one of the fastest growing plants (grass) and it can replenish itself within a year with a minimum water need and without need of fertilisers to boost its growth. Since bamboo is naturally pest-resistant there is no usage of pesticides. Bamboo is a very renewable resource, strong and durable. It absorbs more Co2 from the air and releases more oxygen which improves the air quality. Bamboo is 100% natural and biodegradable.







Double coil wireless charger for 1 device in bamboo casing and

Wire&Stand MO9692

with stand functionality.





**Arena** M09662

Caracol мо9706 Smartphone stand and amplifier in bamboo material.

Wireless charging and power bank with 6000 mAh capacity in Bamboo casing.





уC MO1202 USB 16GB Bamboo.

**Vina** MO9738 3 port 2.0 USB hub in bamboo case. Cable length 18,5 cm.



Astoria+ MO8547 Single wall tumbler in 50% bamboo fibre and 50% PP with silicone lid and grip.



Setboo MO9786 Re-usable bamboo cutlery set in canvas pouch. Includes knife, fork and spoon.



Batumi MO9421 Double wall stainless steel insulating vacuum flask with bamboo cover and additional tea infuser.





**Aloha** MO9863 Sunglasses with bamboo arms and all over mirrored lens. UV400 protection.

Ароуа мо9693 S