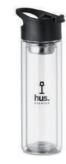

#### Rpet Pen MO9900

Button ball push pen in RPET. Blue ink.

уC MPGT12 Golf towels in 100% RPET. Glass is a sustainable and budget friendly material.

GLASS IS A GREAT MATERIAL THAT CAN BE RE-USED WHICH MAKES IT A PERFECT MATCH FOR OUR COLLECTION. EASY TO CLEAN AND LONG LASTING.

### Glass

With different styles and sizes for any occasion, you can use these for when you are thirsty to help avoid single use items. Do your part by making this small change.

#### Astoglass MO9992

Glass tumbler with silicone lid and grip. Capacity 350 ml. As this is a single wall mug heat transfer can still occur.

Tirana Medium MO9720 Double wall high borosilicate glass with bamboo lid with silicone ring. Capacity 350 ml. As bamboo is a natural material, the colour per item can vary.