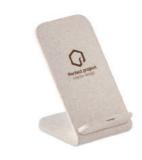

Round Bass+ MO9995

5.0 Bluetooth speaker in wheat straw (35%) and ABS(65%) and LED light indication.

Layaback MO9891

уC

Double coil wireless charger stand. 35% wheat straw and 65% ABS.

**Siya** MO9744 Re-usable cutlery set made of 50% wheat straw and 50% PP.