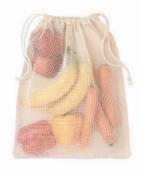

Utah Rpet MO9910 Drinking bottle in RPET. Leak-free. Capacity: 500 ml.

Veggie Rpet MO9880 Food bag in mesh RPET with front pocket and drawstring cord.

#### Veggie Set Rpet MO9898

Set of 3 RPET mesh bags in RPET pouch. Reusable fruit or vegetable bags.

Bypro Rpet MO9908 Saddle cover for bicycle made in RPET.

MPSC01 Bypro Fully Customised.

Shooppet MO9440 Drawstring bag in 190T RPET with PP strings.