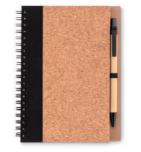

### Cork

Cork is the bark of theself-regenerating cork oak tree. It is ranked among the most durable organic materials with the property of stabilizing the air temperature and humidity. It is a very flexible material and be treated in a simple natural way. It has good adhesive properties, making it easy to use in combination with different materials. In general the cork industry is regarded as one of the most environmental friendly. Cork is 100% natural and biodegradable.

#### Montado MO9480

Push button ball pen with cork barrel and Eco-friendly wheat straw (50%) and ABS plastic (50%) fittings.

A large part of the solid waste in the world is attributed to PET plastic. Which is why we give a new life to the plastic.