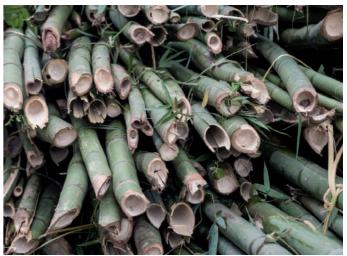

BAMBOO IS 100% NATURAL AND BIODEGRADABLE.

Bamboo is a member of the grass family. It is a colony plant, so it uses energy from this existing plant to produce more plants and expand the root structure.

### Bamboo

Bamboo is one of the fastest growing plants (grass) and it can replenish itself within a year with a minimum water need and without need of fertilisers to boost its growth. Since bamboo is naturally pest-resistant there is no usage of pesticides. Bamboo is a very renewable resource, strong and durable. It absorbs more Co2 from the air and releases more oxygen which improves the air quality. Bamboo is 100% natural and biodegradable.