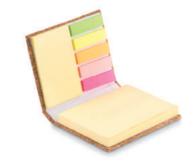

Visioncork MO9855 Cork cover sticky note-pads.

Multicork MO9856 Cork cover ring notebook containing 5 sticky multi-coloured tabs and memo pad of 25 sheets.

Sonoracork MO9857 A6 Cork cover notebook with 70 pages of lined recycled paper.

#### Foldcork MO9858

Cork memo pad 125 yellow pages with 5x25 sticky multi-coloured tabs.