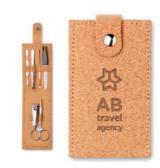

Sonora Pluscork MO9859 Cork cover notebook with 70 pages of lined recycled paper.

Notecork MO9860 A5 notebook 96 lined sheets with cork soft cover.

Nailkit Cork MO9798 6 piece stainless steel manicure set in rectangular cork pouch.