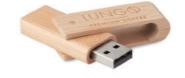

уC Techmate+ MO9871 Wheat straw PP 50/50 USB 16GB

уC MO1202 USB 16GB Bamboo.

**Vina** MO9738 3 port 2.0 USB hub in bamboo case. Cable length 18,5 cm.

Astoria+ MO8547 Single wall tumbler in 50% bamboo fibre and 50% PP with silicone lid and grip.

Setboo MO9786 Re-usable bamboo cutlery set in canvas pouch. Includes knife, fork and spoon.