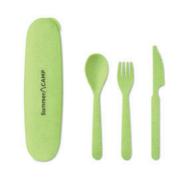

Round Bass+ MO9995

5.0 Bluetooth speaker in wheat straw (35%) and ABS(65%) and LED light indication.

Layaback MO9891

уC

Double coil wireless charger stand. 35% wheat straw and 65% ABS.

**Siya** MO9744 Re-usable cutlery set made of 50% wheat straw and 50% PP.