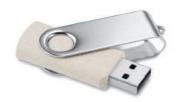

ble products, helps to reduce the amount of plastics used while reusing natural sources.







Round Bass+ MO9995

5.0 Bluetooth speaker in wheat straw (35%) and ABS(65%) and LED light indication.







Layaback MO9891

уC

Double coil wireless charger stand. 35% wheat straw and 65% ABS.



**Siya** MO9744 Re-usable cutlery set made of 50% wheat straw and 50% PP.

Pecas MO9614 Push button ball pen in wheat straw 50% and ABS 50% material.



**Plato+** MO9996 Wireless charger in wheat straw (35%) and ABS (65%).



**Unipad+** MO9997



Lunch2Go MO9739 Wireless charging pad in wheat straw (35%) and ABS (65%) with 2 port 2.0 USB hubs. Lunchbox made of 50% wheat straw fibre and 50% PP body. Bern Pecas MO9762 Push button ball pen in 50% wheat straw and 50% ABS material with silver fittings.



уC Techmate+ MO9871 Wheat straw PP 50/50 USB 16GB





#### Rio Pecas MO9761

Push button ball pen in 50% wheat straw and 50% ABS material with silver fittings.

C annot

уC Buckle

PLA is a 100% bio-based aternative for conventional plastics.



PLA IS IS AN ECO-FRIENDLY, RENEWABLY-SOURCED AND BIODEGRADABLE ALTERNATIVE



### Corn PLA

Polylactic acid (PLA) is a natural plastic substitute made from fermented plant starch (usually corn). It is an ecofriendly, renewably-sourced and biodegradable alternative to conventional p etroleum-based plastics. The increased usage of PLA will reduce the carbon footprint of many industries. This non-toxic green material can be used for all kind of products as grocery shopping bags to safe or reusable tumblers.









**Nan** MO6104 Single wall tumbl