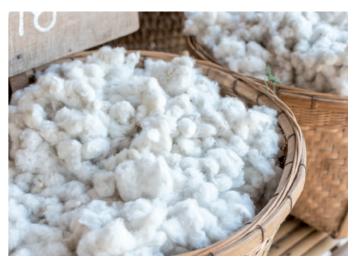

## Organic cotton

Organic cotton is equal to cotton with the difference that it is naturally grown without use of any pesticides, herbicides, fertilizers or any other chemical. In order to know for sure that the cotton is indeed organic, manufacturers go through extensive supply chain verification by third-parties and only certified cotton can be marketed (example by GOTS). Number of organic cotton farms is increasing fastly however still counts for a very small part of overall cotton production worldwide.

ORGANIC COTTON IS NATURALLY GROWN WITHOUT USE OF ANY PESTICIDES, HERBICIDES, FERTILIZERS