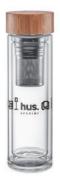

### Glass

With different styles and sizes for any occasion, you can use these for when you are thirsty to help avoid single use items. Do your part by making this small change.

#### Astoglass MO9992

Glass tumbler with silicone lid and grip. Capacity 350 ml. As this is a single wall mug heat transfer can still occur.

Tirana Medium MO9720 Double wall high borosilicate glass with bamboo lid with silicone ring. Capacity 350 ml. As bamboo is a natural material, the colour per item can vary.