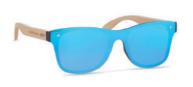

Batumi MO9421 Double wall stainless steel insulating vacuum flask with bamboo cover and additional tea infuser.

**Aloha** MO9863 Sunglasses with bamboo arms and all over mirrored lens. UV400 protection.